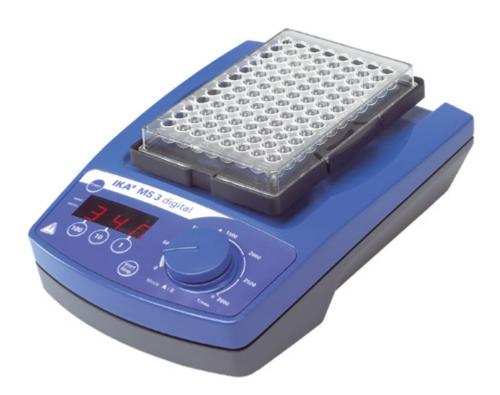

## MS 3 digital

Compact, universal small shaker suitable for shaking tasks with all small vessels and microtiter plates

- Wide range of attachments
- Attachment detection
- Timer with countdown function
- Continuous or touch operation (with standard attachment)
- Two operating modes:
- Mode A (safe mode with attachment detection)
- the maximum speed of 3.000 rpm is only reached with the standard attachment in
- touch mode. When using other attachments the speed is limited to 1.300 rpm. Mode B (without attachment detection)

A speed of 3,000 rpm is possible with all attachments, depending on the application (see accessory list in the manual).

- Stable in all speed ranges
- Sturdy zinc die cast casing

Accessories: MS 3.1 Standard attachment, MS 3.4 Microtiter attachment, MS 3.3 Universal attachment, MS 3.5 PCR plate attachment, MS 1.21 One-hand insert, MS 1.34 Test tube insert, MS 1.31 Test tube insert, MS 1.32 Test tube insert, MS 1.33 Test tube insert