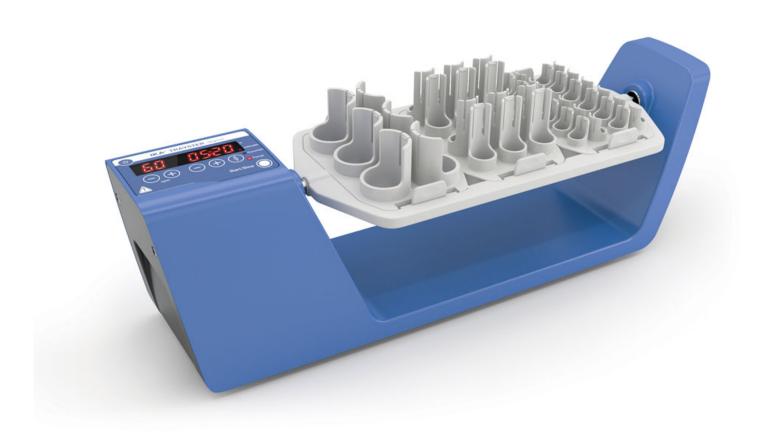

## Trayster digital

Digital overhead shaker with vertical rotation for smooth but effective mixing with infinitely adjustable speed.

Ideal for biological samples, particularly blood samples. Suitable for separating and mixing processes of

powdered and liquid samples in Eppendorf tubes and Greiner tubes up to 50 ml. The easy removable attachments allow simple and quick cleaning of the unit of spilled samples.

- Timer: Countdown, adjustable from 1 s to 99h 59min
- Counter: Display of shaking time
- Different attachments allow a variety of applications
- Usable at 4 to 50 °C in incubators
- Suitable for continuous operation
- Error code display
- Easy operation by foil keypad
- Speed range: 5 80 rpm