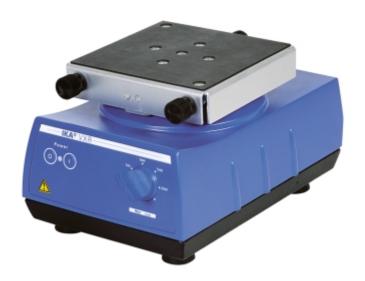

## VXR basic Vibrax®

Optoelectronically controlled small shaker with a very wide speed range (0 - 2200 rpm).

- Suitable for continuous operation
- New design and improved drive system
- Circular shaking motions
- Slow speeds are well maintained
- Attachments are interchangeable