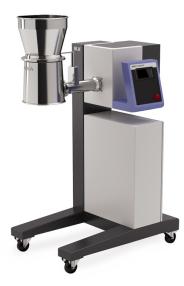

## CONIKA 8

The CONIKA conical sieve mill is the ideal solution for breaking up agglomerates and for grinding the solid material for your process.

Powders and granules can form agglomerates during storage. This can make further processing of the materials difficult or even impossible and can negatively affect the quality of the final product.

The core of the CONIKA consists of a conical sieve and an internal rotor, that reliably shears the dry powder or moist powder and granules through the sieve. It mills different raw materials in a wide variety of grain sizes.

## Technical DataInlet Milling Chamber8 inchThroughput1000 - 2300 kg/hMotor power4 kWRotor rotational speed2000 rpmFrequency50/60 HzVoltage230/400 VIdent. No.000CONIKA8